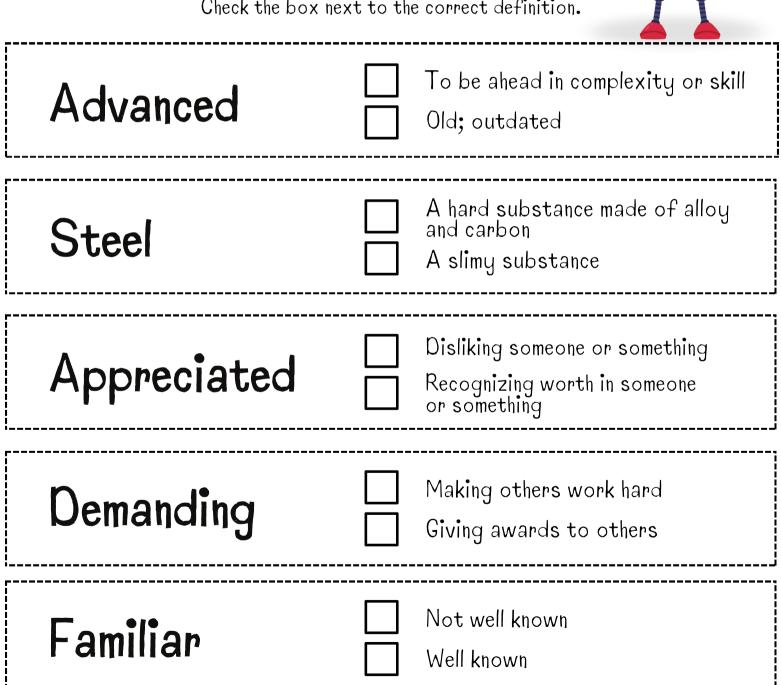

## The Robot Who Ran Away

Directions: Check the box next to the correct definition.

Reading Comprehension