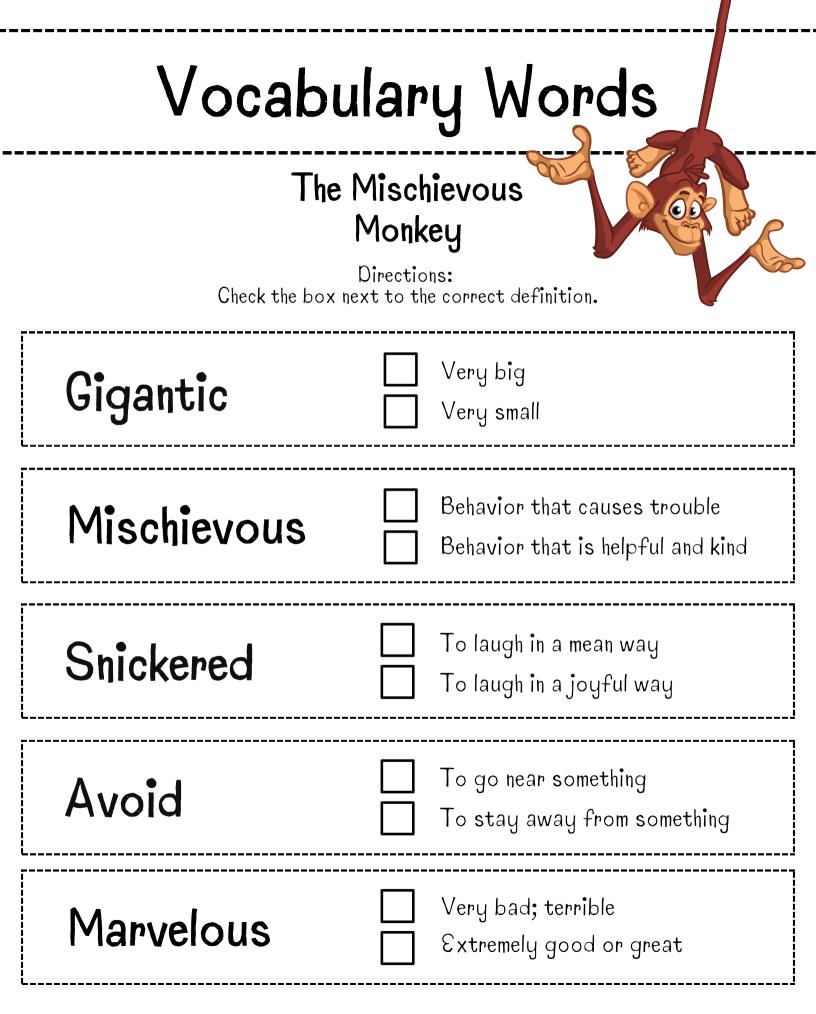

## The Mischievous Monkey

Directions:

| Check the box next to the correct answer.         |  |                                          |
|---------------------------------------------------|--|------------------------------------------|
| Where does<br>Marvin live?                        |  | The zoo The jungle                       |
| What is Marvin's favorite food?                   |  | Bananas<br>Apples                        |
| What does Marvin throw all over the jungle floor? |  | Sticky candy<br>Banana peels             |
| Which jungle animal took the biggest fall?        |  | The parrot<br>The elephant               |
| What is the name of Marvin's new club?            |  | The Clean-Up Crew<br>The Jungle Janitors |